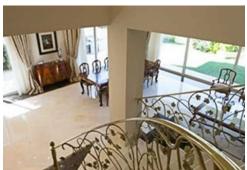

## 3 Separate Residences with Elevator

Total indoor area of 1,470 m2 (15,800 ft2), built on land of 1,060 m2 (11,500 ft2)

- Residence #1 A smart home with 3 bedrooms, playroom, home theatre, game area, wine cellar, hammam & access to pool
- Residence #2 A comfortable home with 4 bedrooms and 4 baths
- **Building #3 C**urrently used as an office building with 2 reception areas. conference room, kitchen, 2 baths. It can easily be converted into a residence
- Garage: A large building of 254 m2 (2,700 ft2) can accommodate 7 cars
- Pool area Pool house, kitchen, 2 baths, jacuzzi & outdoor shower
- Garden: A green paradise with waterfalls, flowers, olive & Dam trees