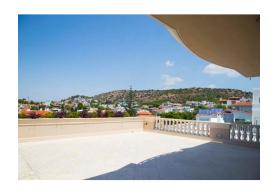

## A PRIVATE PARADISE EXTRAORDINARY VILLA COMPLEX IN GREEK RIVIERA

## With views of Vouliagmeni Bay - ATHENS

## 3 Separate Residences with Elevator

Total indoor area of 1,470 m2 (15,800 ft2), built on land of 1,060 m2 (11,500 ft2)

- Residence #1 A smart home with 3 bedrooms, playroom, home theatre, game area, wine cellar, hammam & access to pool
- Residence #2 A comfortable home with 4 bedrooms and 4 baths
- **Building #3 C**urrently used as an office building with 2 reception areas. conference room, kitchen, 2 baths. It can easily be converted into a residence
- Garage: A large building of 254 m2 (2,700 ft2) can accommodate 7 cars
- Pool area Pool house, kitchen, 2 baths, jacuzzi & outdoor shower
- Garden: A green paradise with waterfalls, flowers, olive & Dam trees