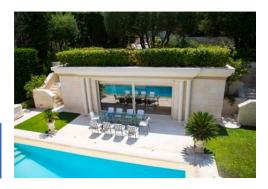

## 3 Separate Residences with Elevator

Total indoor area of 1,470 m2 (15,800 ft2), built on land of 1,060 m2 (11,500 ft2)

- Residence #1 A smart home with 3 bedrooms, playroom, home theatre, game area, wine cellar, hammam & access to pool
- Residence #2 A comfortable home with 4 bedrooms and 4 baths
- **Building #3 C**urrently used as an office building with 2 reception areas. conference room, kitchen, 2 baths. It can easily be converted into a residence
- Garage: A large building of 254 m2 (2,700 ft2) can accommodate 7 cars
- Pool area Pool house, kitchen, 2 baths, jacuzzi & outdoor shower
- Garden: A green paradise with waterfalls, flowers, olive & Dam trees