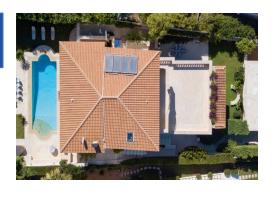

## 3 Separate Residences with Elevator

Total indoor area of 1,470 m2 (15,800 ft2), built on land of 1,060 m2 (11,500 ft2)

- Residence #1 A smart home with 3 bedrooms, playroom, home theatre, game area, wine cellar, hammam & access to pool
- Residence #2 A comfortable home with 4 bedrooms and 4 baths
- **Building #3 C**urrently used as an office building with 2 reception areas. conference room, kitchen, 2 baths. It can easily be converted into a residence
- Garage: A large building of 254 m2 (2,700 ft2) can accommodate 7 cars
- Pool area Pool house, kitchen, 2 baths, jacuzzi & outdoor shower
- Garden: A green paradise with waterfalls, flowers, olive & Dam trees