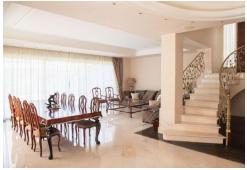

## 3 Separate Residences with Elevator

Total indoor area of 1,470 m2 (15,800 ft2), built on land of 1,060 m2 (11,500 ft2)

- Residence #1 A smart home with 3 bedrooms, playroom, home theatre, game area, wine cellar, hammam & access to pool
- Residence #2 A comfortable home with 4 bedrooms and 4 baths
- **Building #3 C**urrently used as an office building with 2 reception areas. conference room, kitchen, 2 baths. It can easily be converted into a residence
- Garage: A large building of 254 m2 (2,700 ft2) can accommodate 7 cars
- Pool area Pool house, kitchen, 2 baths, jacuzzi & outdoor shower
- Garden: A green paradise with waterfalls, flowers, olive & Dam trees