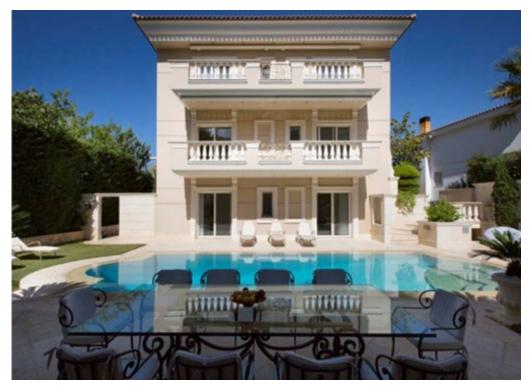

## 3 Separate Residences with Elevator

Total indoor area of 1,470 m2 (15,800 ft2), built on land of 1,060 m2 (11,500 ft2)

- Residence #1 A smart home with 3 bedrooms, playroom, home theatre, game area, wine cellar, hammam & access to pool
- Residence #2 A comfortable home with 4 bedrooms and 4 baths
- **Building #3 C**urrently used as an office building with 2 reception areas. conference room, kitchen, 2 baths. It can easily be converted into a residence
- Garage: A large building of 254 m2 (2,700 ft2) can accommodate 7 cars
- Pool area Pool house, kitchen, 2 baths, jacuzzi & outdoor shower
- Garden: A green paradise with waterfalls, flowers, olive & Dam trees